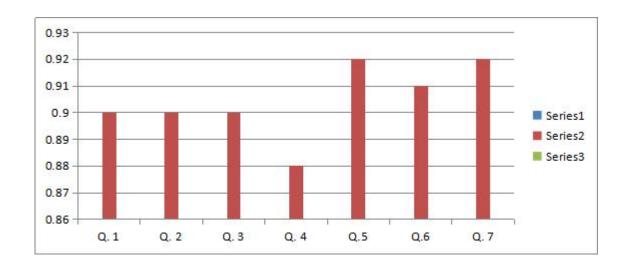

## **Student Satisfaction Survey**

Student satisfaction survey on overall Institutional performance for academic year 2018-19 is done by using following questionary

| SR.NO | Questions                                                          | Percentage |
|-------|--------------------------------------------------------------------|------------|
| 1     | Development made by college                                        | 90%        |
| 2     | what is the level of happiness on being a student of this college? | 90%        |
| 3     | Level of participation in various activities of college.           | 90%        |
| 4     | Facilities provided by the college.                                | 88%        |
| 5     | Rate the atmosphere in college.                                    | 92%        |
| 6     | Rate the opportunities provided to you in college.                 | 91%        |
| 7     | Perticularity in conducting tests, giving assignments.             | 92%        |

| Question | Percentage |
|----------|------------|
| Q. 1     | 90%        |
| Q. 2     | 90%        |
| Q. 3     | 90%        |
| Q. 4     | 88%        |
| Q.5      | 92%        |
| Q.6      | 91%        |
| Q. 7     | 92%        |